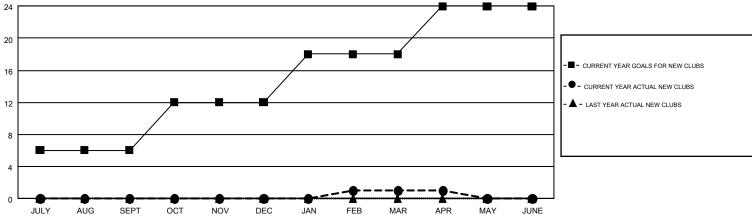

## GOALS AND ACTUAL NEW CLUBS CUMULATIVE

## GMT MONTHLY MEMBERSHIP PROGRESS REPORT

Results as of: 4/30/2019

**LOCATION: ZIMBABWE** 

Multiple District 412

SAYED RIZWAN QADRI

**GMT CA 6-Afr** 

|               | Club          | S         |               | Members               |                           |                         |                                                    |  |
|---------------|---------------|-----------|---------------|-----------------------|---------------------------|-------------------------|----------------------------------------------------|--|
|               | RESULTS FOR   | 2018-2019 |               | RESULTS FOR 2018-2019 |                           |                         |                                                    |  |
| QUARTER       | NEW CLUB GOAL | NEW CLUBS | DROPPED CLUBS | QUARTER               | MEMBER GROWTH NET<br>GOAL | MEMBER GROWTH<br>ACTUAL | DROPPED<br>MEMBERS ACTUAL<br>(including transfers) |  |
| JULY/AUG/SEPT | 6             | 0         | 0             | JULY/AUG/SEPT         | 324                       | 55                      | 34                                                 |  |
| OCT/NOV/DEC   | 6             | 0         | 0             | OCT/NOV/DEC           | 324                       | 18                      | 201                                                |  |
| JAN/FEB/MAR   | 6             | 1         | 3             | JAN/FEB/MAR           | 324                       | 94                      | 125                                                |  |
| APR/MAY/JUNE  | 6             | 0         | 0             | APR/MAY/JUNE          | 324                       | 23                      | 5                                                  |  |