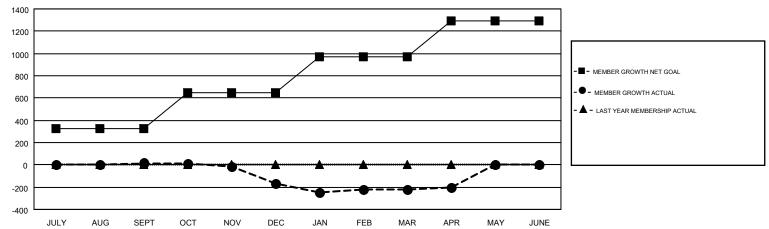

## GOALS AND ACTUAL MEMBERS CUMULATIVE

| DROPPED CLUBS: 3                          |   | 35 CLUBS OF 62 ADDED 1 OR MORE<br>NEW MEMBERS | GENDER DISTRIBUTION   MALE 887 (54.65%)   FEMALE 736 (45.35%) |  |      |
|-------------------------------------------|---|-----------------------------------------------|---------------------------------------------------------------|--|------|
| DROPPED MEMBERS                           |   |                                               |                                                               |  |      |
| DECEASED                                  | 7 | CLICK HERE FOR CUMULATIVE                     | TOTAL FAMILY UNIT MEMBERS                                     |  | 451  |
| CLUB CANCELLED 33   OTHER 325   TOTAL 365 |   | MEMBERSHIP DATA                               | FAMILY MEMBERS PAYING HALF                                    |  | 0.40 |
|                                           |   |                                               |                                                               |  | 248  |
|                                           |   |                                               | 1000                                                          |  |      |

## GMT MONTHLY MEMBERSHIP PROGRESS REPORT

Results as of: 4/30/2019

**LOCATION: ZIMBABWE** 

Multiple District 412

SAYED RIZWAN QADRI

**GMT CA 6-Afr** 

|               | Club          | S         |               | Members               |                           |                         |                                                    |  |
|---------------|---------------|-----------|---------------|-----------------------|---------------------------|-------------------------|----------------------------------------------------|--|
|               | RESULTS FOR   | 2018-2019 |               | RESULTS FOR 2018-2019 |                           |                         |                                                    |  |
| QUARTER       | NEW CLUB GOAL | NEW CLUBS | DROPPED CLUBS | QUARTER               | MEMBER GROWTH NET<br>GOAL | MEMBER GROWTH<br>ACTUAL | DROPPED<br>MEMBERS ACTUAL<br>(including transfers) |  |
| JULY/AUG/SEPT | 6             | 0         | 0             | JULY/AUG/SEPT         | 324                       | 55                      | 34                                                 |  |
| OCT/NOV/DEC   | 6             | 0         | 0             | OCT/NOV/DEC           | 324                       | 18                      | 201                                                |  |
| JAN/FEB/MAR   | 6             | 1         | 3             | JAN/FEB/MAR           | 324                       | 94                      | 125                                                |  |
| APR/MAY/JUNE  | 6             | 0         | 0             | APR/MAY/JUNE          | 324                       | 23                      | 5                                                  |  |